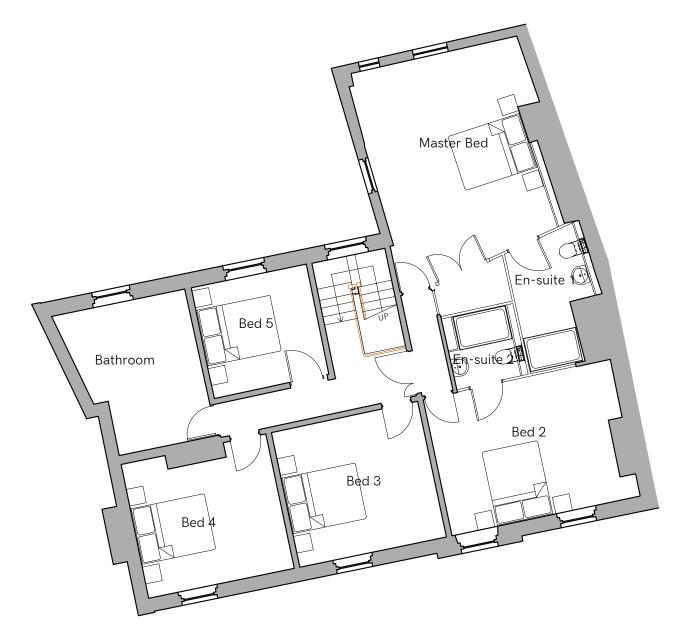

PROPOSED FLOOR AREAS BASEMENT AREA - 29.94m<sup>2</sup> GROUND FLOOR AREA - 108.94m<sup>2</sup> FIRST FLOOR AREA - 124.58m<sup>2</sup> TOTAL FLOOR AREA - 263.46m<sup>2</sup>

First Floor Plan

Do not scale from this drawing.

PROJECT:
The Vane Arms - Refurb

Proposed First Floor Plan

DATE OF DRAWING: Mar 20

SHEET SIZE:

1:100 АЗ

607

VA\_REF\_004